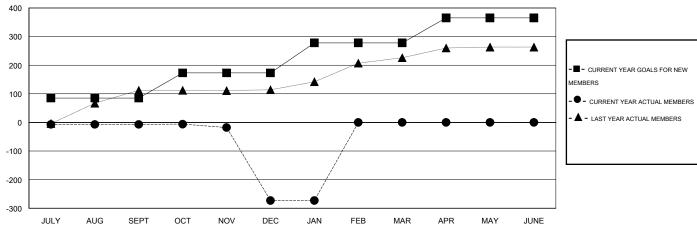

#### GOALS AND ACTUAL MEMBERS CUMULATIVE

| DROPPED CLUBS: 11  DROPPED MEMBERS |                | 2 CLUBS OF 30 ADDED 1 OR MORE<br>NEW MEMBERS | GENDER DISTRIBUTION  MALE 241 (64.44  FEMALE 133 (35.56 | •         |
|------------------------------------|----------------|----------------------------------------------|---------------------------------------------------------|-----------|
| DECEASED  CLUB CANCELLED           | 0<br>255<br>20 | CLICK HERE FOR HEALTH ASSESSMENT DATA        | FAMILY UNIT MEMBERS HEAD OF HOUSEHOLD                   | 101<br>32 |
| OTHER<br>TOTAL                     | 275            |                                              | NON-HEAD OF HOUSEHOLD                                   | 69        |

# GMT: V S Kukreja LOCATION PAKISTAN

GMT CA 6

| Clubs                 |                  |           |                  |                  | Members               |                    |                                     |                    |                  |
|-----------------------|------------------|-----------|------------------|------------------|-----------------------|--------------------|-------------------------------------|--------------------|------------------|
| RESULTS FOR 2015-2016 |                  |           |                  |                  | RESULTS FOR 2015-2016 |                    |                                     |                    |                  |
| QUARTER               | NEW CLUB<br>GOAL | NEW CLUBS | DROPPED<br>CLUBS | NET<br>GAIN/LOSS | QUARTER               | NEW MEMBER<br>GOAL | CHARTER AND<br>NEW MEMBERS<br>ADDED | DROPPED<br>MEMBERS | NET<br>GAIN/LOSS |
| JULY/AUG/SEPT         | 4                | 0         | 0                | 0                | JULY/AUG/SEPT         | 85                 | 0                                   | 7                  | -7               |
| OCT/NOV/DEC           | 4                | 0         | 11               | -11              | OCT/NOV/DEC           | 88                 | 2                                   | 268                | -266             |
| JAN/FEB/MAR           | 5                | 0         | 0                | 0                | JAN/FEB/MAR           | 105                | 0                                   | 0                  | 0                |
| APR/MAY/JUNE          | 4                | 0         | 0                | 0                | APR/MAY/JUNE          | 87                 | 0                                   | 0                  | 0                |