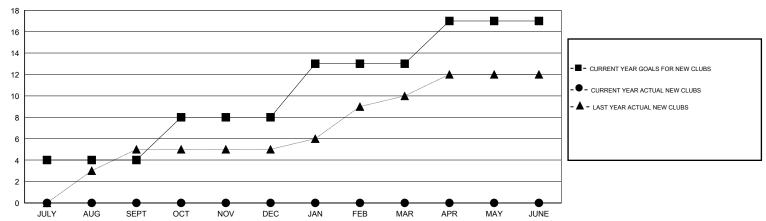

#### GOALS AND ACTUAL NEW CLUBS CUMULATIVE

# GMT: V S Kukreja LOCATION PAKISTAN

GMT CA 6

| Clubs                 |                  |           |                  |                  | Members               |                    |                                     |                    |                  |
|-----------------------|------------------|-----------|------------------|------------------|-----------------------|--------------------|-------------------------------------|--------------------|------------------|
| RESULTS FOR 2015-2016 |                  |           |                  |                  | RESULTS FOR 2015-2016 |                    |                                     |                    |                  |
| QUARTER               | NEW CLUB<br>GOAL | NEW CLUBS | DROPPED<br>CLUBS | NET<br>GAIN/LOSS | QUARTER               | NEW MEMBER<br>GOAL | CHARTER AND<br>NEW MEMBERS<br>ADDED | DROPPED<br>MEMBERS | NET<br>GAIN/LOSS |
| JULY/AUG/SEPT         | 4                | 0         | 0                | 0                | JULY/AUG/SEPT         | 85                 | 0                                   | 7                  | -7               |
| OCT/NOV/DEC           | 4                | 0         | 11               | -11              | OCT/NOV/DEC           | 88                 | 2                                   | 268                | -266             |
| JAN/FEB/MAR           | 5                | 0         | 0                | 0                | JAN/FEB/MAR           | 105                | 0                                   | 0                  | 0                |
| APR/MAY/JUNE          | 4                | 0         | 0                | 0                | APR/MAY/JUNE          | 87                 | 0                                   | 0                  | 0                |